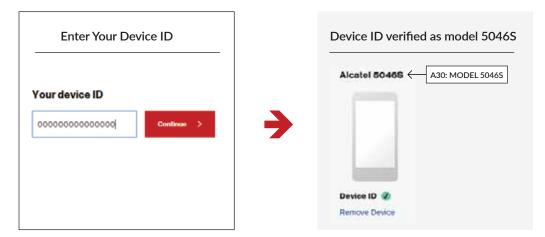

## Activating your Alcatel A30 (Model 5046S) with new CDMA service:

Alcatel suggests users go to the Bring your own device page for your respective service provider.
Check the Device IDs (also called an IMEI), and input this 15-digit number into the website.